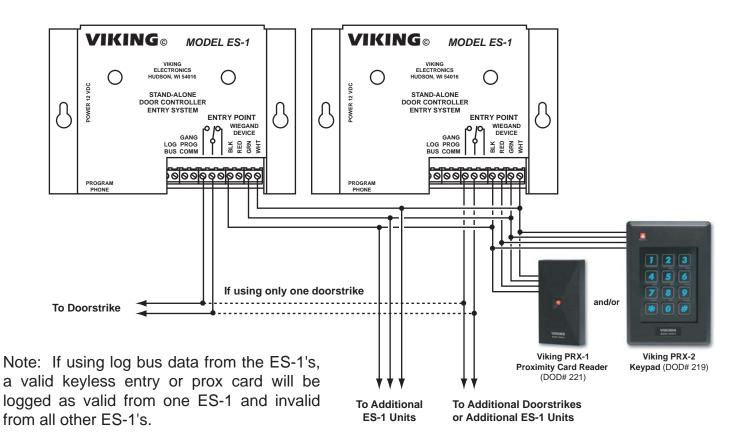

## A Keypad or Card Reader Controlling 1+ Door/Gate(s) with More than 250 Keyless Entry Codes

The ES-1 controller is a single door/gate controller capable of handling up to 250 keyless entry codes. Multiple ES-1 controllers can be combined to provide more keyless entry codes (prox cards) to one door/gate or to control multiple doors/gates from one keypad or card reader. Viking models PRX-1, PRX-2, PRX-3, PRX-4, PRX-5 or LRR-4 can be connected to ten (or more) ES-1's for these applications. This allows you to have 2,500 keyless codes or prox cards that control one door/gate or have one keypad or card reader control up to ten separate doors/gates.