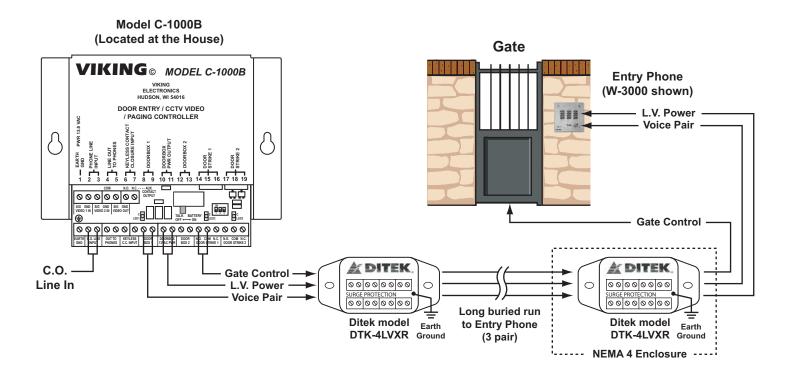

## **Lightning Surge Protection for Entry Systems**

Ditek (www.ditekcorp.com or (800) 753-2345) manufactures surge protection that is specifically designed for residential door and gate entry systems, which is ideal for our door entry controllers when installed in areas with frequent lightning storms. The DTK-4LVXR provides surge protection for a low voltage power pair, a control pair for the door or gate release and two voice pairs in one small package. This is ideal when using the W series doorboxes with a C-1000B controller as shown. The surge protectors must be installed at both ends of the run for the best protection and the DTK-4LVXR installed at the door or gate end must be installed in a NEMA 4 or similar weatherproof enclosure. This Ditek surge protector can also be used with our other residential entry controllers and their entry phones, such as the C-200, C-250 and C-2000B controllers.