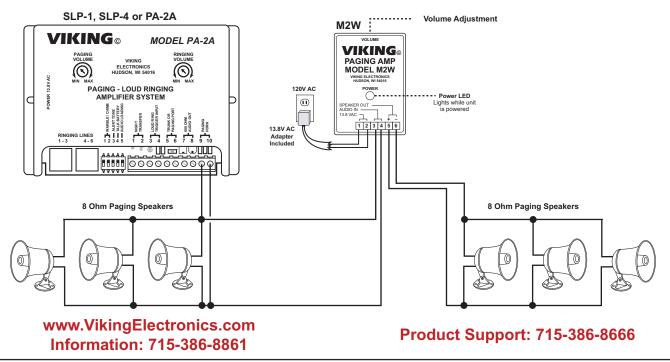

# Add Paging Speakers and Zones While Retaining Paging Amplifier Features

The **M2W** allows additional speakers to be added to an existing paging amplifier, such as the **SLP-1**, **SLP-4** or **PA-2A**.

Up to three additional speakers may be added with each **M2W** and up to 25 **M2W**s may be used on any single paging amplifier.

Model SLP-1

### **Relevant Products:**

M2W (DOD 480)

PA-2A (DOD 485)

SLP-1 (DOD 478)

SLP-4 (DOD 479)

Model PA-2A

Multiple M2Ws can be connected to the speaker output. Up to 25 M2Ws may be used with a single paging amplifier (SLP-1, SLP-4 or PA-2A). Each M2W zone can be adjusted to the volume level required.