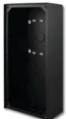

### VE-5x10 Series Surface Mount Boxes

The VE-5x10 Series of surface mount boxes add vandal and weather resistance to any of Viking's 5" x 10" flush mount analog or IP phones.

- Finishes: Heavy duty 16 gauge steel with black powder coating or brushed stainless steel
- Surface mount to a wall, post, single or double gang electrical box
- Compatible with all Viking gooseneck pedestals

VE-5x10

VE-5x10-SS

VE-5x10-NR VE-5x10-NR-SS