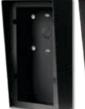

### **VE-6x7 Series Surface Mount Boxes**

The VE-6x7 Series of surface mount boxes add vandal and weather resistance to Viking's K-1700 Series analog entry phones and K-1700-IP Series VoIP entry phones.

- Finishes: Heavy duty 16 gauge steel with black powder coating or brushed stainless steel
- Surface mount to a wall, post, single or double gang electrical box
- · Compatible with any Viking gooseneck pedestal

VE-6x7

VE-6x7-NR

VF-6x7-SS

VF-4x7-NR-SS