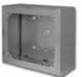

### Surface Mount Single Gang Size Viking Products

### Model VE-3x5

The VE-3x5 surface mount box adds versatility to Viking's E-40 or E-50 Series Entry Phones.

- 16 gauge CRS
- UV stable black fine texture powder paint
- Surface mount to a wall, post, or single gang electrical box
- The VE-3x5 is not compatible with any of the Viking gooseneck pedestals