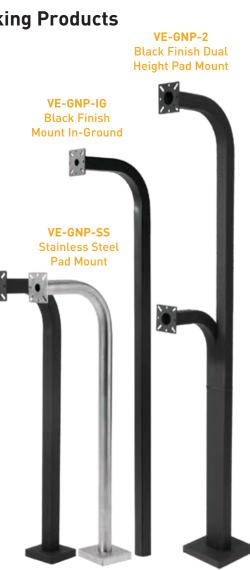

### **Pedestal Mount Your Viking Products**

### Model VE-GNP Series

Viking pedestals are ideal for drive up communications or applications with unique mounting requirements. These gooseneck pedestals are constructed of heavy duty black powder painted steel or stainless steel.

Pad mount to a flat surface with four available bolt holes or use model VE-GNP-IG to mount in-ground or in wet cement.

For more info on Viking pedestals scan here

VE-GNP Black Finish Pad Mount

Viking pedestals are designed to be used with VE-Series Surface Mount Boxes.