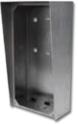

### VE-5x5 Series Surface Mount Boxes

VE-5x5-WH VE-5x5-YL

VE-5x5

VE-5x5-RD

VE-5x5-NR

VE-5x5-NR-R

VE-5x5-NR-SS

VE-5x5-NR-YL

The VE-5x5 Series of surface mount boxes add vandal and weather resistance to many of Viking's 5" x 5" flush mount entry phones and emergency phones.

- Surface mount to a wall, post, single or double gang electrical box
- Finishes: Heavy duty 16 gauge steel with black, red, white, or vellow powder coating or brushed stainless steel
- Compatible with any of Viking's gooseneck pedestals