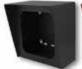

### VE-5x5 Series Surface Mount Boxes

VE-5x5-WH VE-5x5-YL

VE-5x5

VE-5x5-RD

VE-5x5-NR

VE-5x5-NR-R

VE-5x5-NR-SS

VE-5x5-NR-YL

The VE-5x5 Series of surface mount boxes add vandal and weather resistance to many of Viking's 5" x 5" flush mount entry phones and emergency phones.

- Surface mount to a wall, post, single or double gang electrical box
- Finishes: Heavy duty 16 gauge steel with black, red, white, or vellow powder coating or brushed stainless steel
- Compatible with any of Viking's gooseneck pedestals