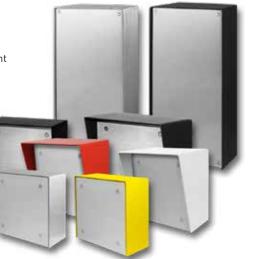

### VE-5x5 Series Surface Mount Boxes

VE-5x5-WH VE-5x5-YL

VE-5x5

VE-5x5-RD

VE-5x5-NR

VE-5x5-NR-R

VE-5x5-NR-SS

VE-5x5-NR-YL

The VE-5x5 Series of surface mount boxes add vandal and weather resistance to many of Viking's 5" x 5" flush mount entry phones and emergency phones.

- Surface mount to a wall, post, single or double gang electrical box
- Finishes: Heavy duty 16 gauge steel with black, red, white, or vellow powder coating or brushed stainless steel
- Compatible with any of Viking's gooseneck pedestals