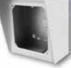

### VE-5x10 Series Surface Mount Boxes

The VE-5x10 Series of surface mount boxes add vandal and weather resistance to any of Viking's 5" x 10" flush mount analog or IP phones.

- Finishes: Heavy duty 16 gauge steel with black powder coating or brushed stainless steel
- Surface mount to a wall, post, single or double gang electrical box
- Compatible with all Viking gooseneck pedestals

VE-5x10

VE-5x10-SS

VE-5x10-NR VE-5x10-NR-SS