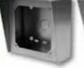

### **VE-6x7 Series Surface Mount Boxes**

The VE-6x7 Series of surface mount boxes add vandal and weather resistance to Viking's K-1700 Series analog entry phones and K-1700-IP Series VoIP entry phones.

- Finishes: Heavy duty 16 gauge steel with black powder coating or brushed stainless steel
- Surface mount to a wall, post, single or double gang electrical box
- · Compatible with any Viking gooseneck pedestal

VE-6x7

VE-6x7-NR

VF-6x7-SS

VF-4x7-NR-SS